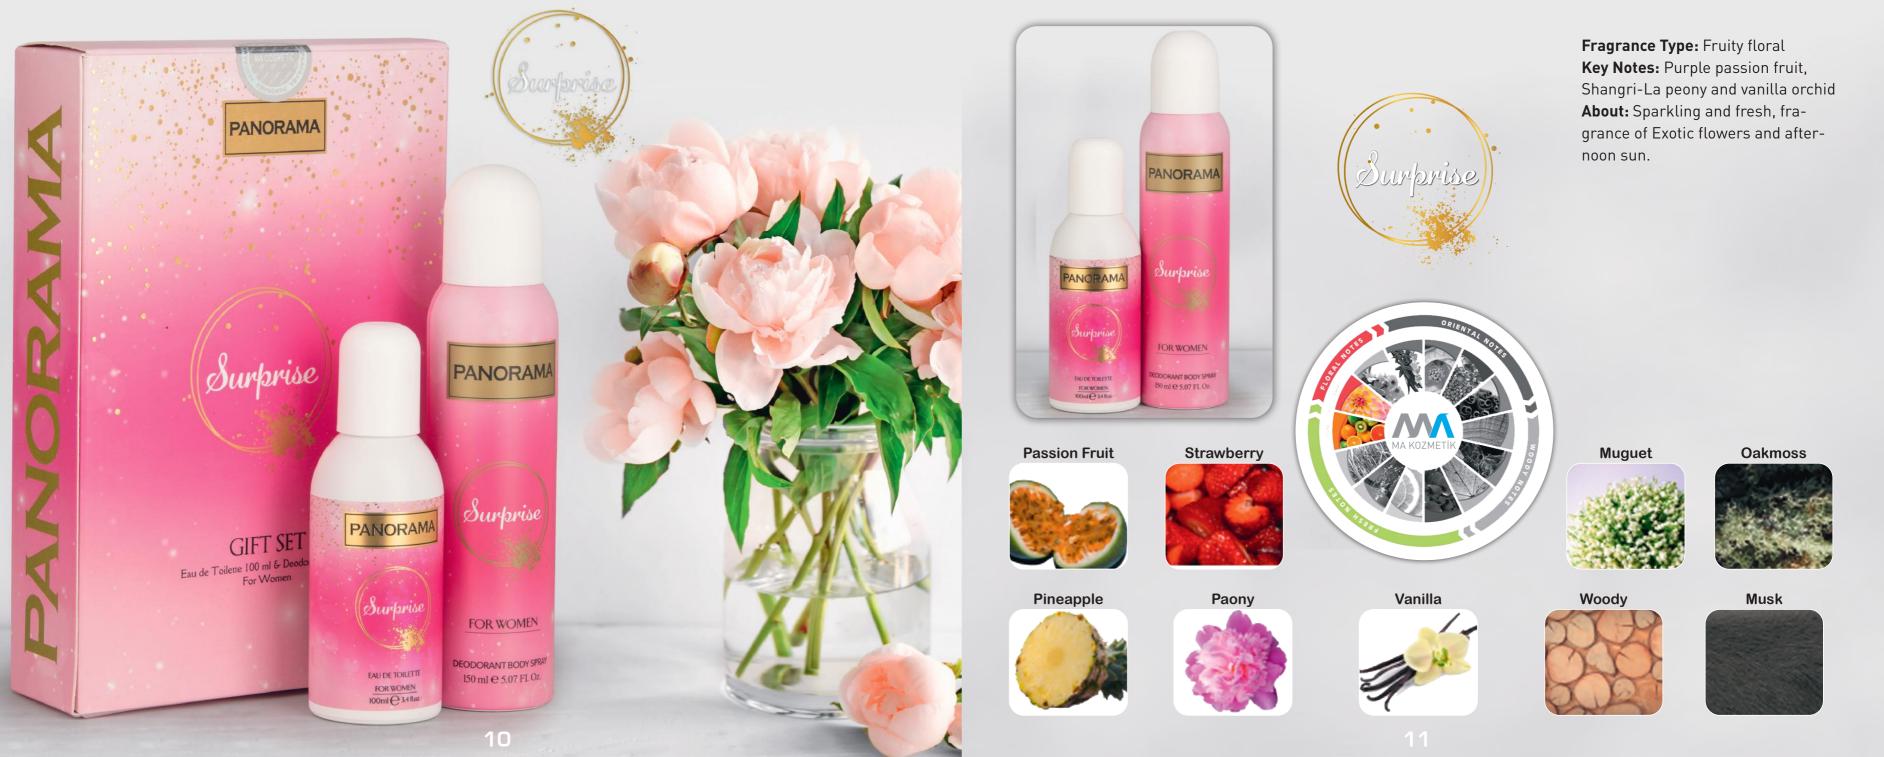

7

Fragrance Type: Warm and Sweet

Key Notes: Iris, Vanilla, Praline

Tonka Bean

Vanilla

Orange Blossom

Pink Pepper

Jasmine