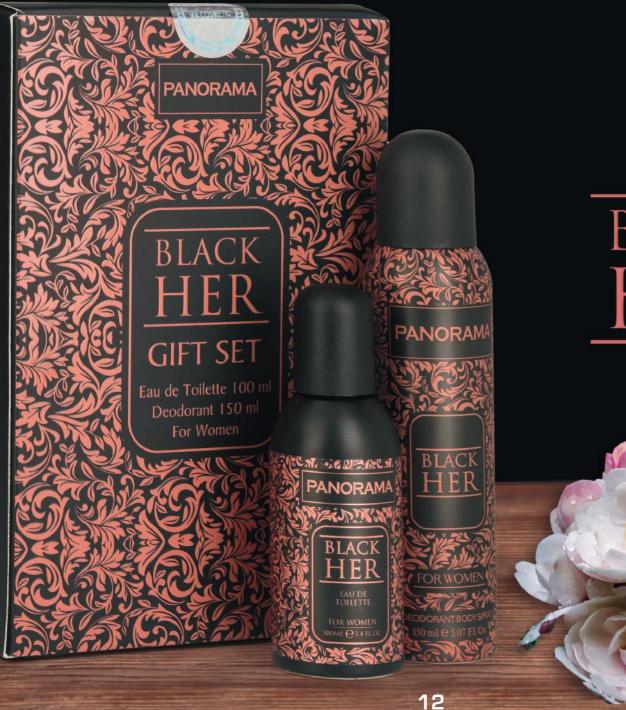

Orange Blossom

Cocoa

Tonka Bean

Praline

Jasmine Sambac

Orange

**Fragrance Type:** Fruity Floral **Key Notes:** Dark Berries, Jasmine, Musk-Amber

**About:** Red and dark berries meet a floral heart signed with jasmine over an addictive and sensual musk-amber base.