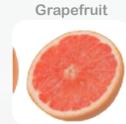

Nutmeg

Jasmine

17

Fragrance Type: Classic Woods Key Notes: Grapefruit, Guaiac Wood, Patchouli, Marine Note **About:** The refreshing top notes of grapefruit and the sensual heart notes of guaiac wood and patchouli. It is a truly magnetic woody-aquatic scent which embodies masculine strength—the essence of a champion.