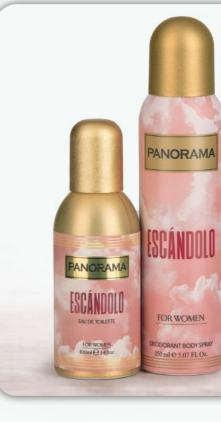

## PANORAMA

Anisic

Fragrance Type: Warm & Sweet

Key Notes: Blood orange, honey, patchouli and gardenia About: fragrance of fresh honey with the wonderful scent of gardenia and blood orange.

Sweet Notes

Musk